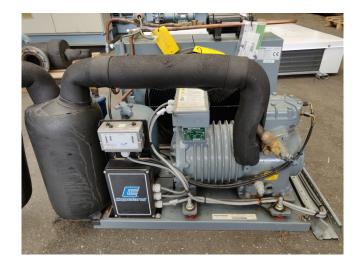

## Used DWM DLLP 40X EWL Condensing Unit

Used, well maintened condensing unit. Build by Copeland (Model:H8 LL 40X EWL ) Including DWM DLLP-40X-EWL Refrigeration Piston compressor ( sn:09|037009 M). Our capacity table is based on the used type of Freon. You can also use this compressor on alternative types of Freon. For all the other specs, see the picture of the manufacturer model plate or the attached pdf file (if available) \*Why choose for HOSBV? Were not only the largest used refrigeration specialist in Europe, but also, we deliver all equipment including an extensive test, warranty and industrial cleaning. \*Optional we can also arrange the logistics.