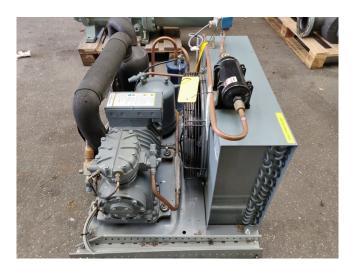

## Used DWM DLLP 40X EWL Condensing Unit

Used, well maintened condensing unit. Build by Copeland (Model:H8 LL 40X EWL ) Including DWM DLLP-40X-EWL Refrigeration Piston compressor ( sn:09|037009 M). Our capacity table is based on the used type of Freon. You can also use this compressor on alternative types of Freon. For all the other specs, see the picture of the manufacturer model plate or the attached pdf file (if available) \*Why choose for HOSBV? Were not only the largest used refrigeration specialist in Europe, but also, we deliver all equipment including an extensive test, warranty and industrial cleaning. \*Optional we can also arrange the logistics.