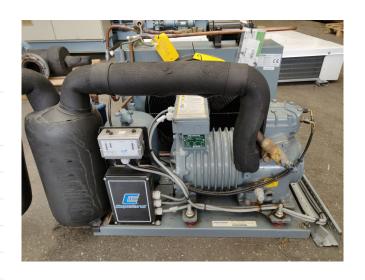

## Used DWM DLLP 40X EWL Condensing Unit

Used, well maintened condensing unit. Build by Copeland (Model:H8 LL 40X EWL ) Including DWM DLLP-40X-EWL Refrigeration Piston compressor ( sn:09|037009 M). Our capacity table is based on the used type of Freon. You can also use this compressor on alternative types of Freon. For all the other specs, see the picture of the manufacturer model plate or the attached pdf file (if available) \*Why choose for HOSBV? Were not only the largest used refrigeration specialist in Europe, but also, we deliver all equipment including an extensive test, warranty and industrial cleaning. \*Optional we can also arrange the logistics.