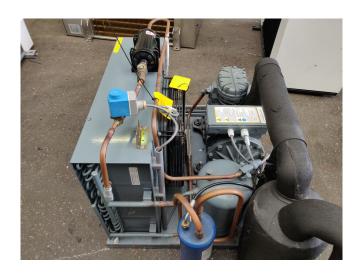

## Used DWM DLLP 40X EWL Condensing Unit

Used, well maintened condensing unit. Build by Copeland (Model:H8 LL 40X EWL ) Including DWM DLLP-40X-EWL Refrigeration Piston compressor ( sn:09|037009 M). Our capacity table is based on the used type of Freon. You can also use this compressor on alternative types of Freon. For all the other specs, see the picture of the manufacturer model plate or the attached pdf file (if available) \*Why choose for HOSBV? Were not only the largest used refrigeration specialist in Europe, but also, we deliver all equipment including an extensive test, warranty and industrial cleaning. \*Optional we can also arrange the logistics.